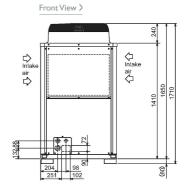

| 8                |
| Running Current (A) - Heating               | 10               |
| Running Current (A) - Cooling               | 9.8              |
| Fuse Rating (MCB sizes BS EN 60947-2) - (A) | 32               |
| Mains Cable No. Cores                       | 4 + EARTH        |
| Operating range (Outdoor temp WB) Heating   | -25 ~ 15         |

| PIPING RESTRICTIONS                            |     |
|------------------------------------------------|-----|
| Total Piping Length (m)                        | 300 |
| Furthest Piping Length (m)                     | 150 |
| Furthest Piping Length After First Branch (m)  | 40  |
| Between Indoor and Outdoor units - Height (m)  | 50  |
| Max height difference between indoor units (m) | 15  |

## **DIMENSIONS**

PUHY-HP200YHM-A