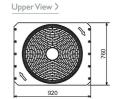

## **DIMENSIONS**

PUHY-HP200YHM-A

## **FEATURES**

| OUTDOOR                                     |                  |
|---------------------------------------------|------------------|
| Heating Capacity (kW) (nominal)             | 25               |
| Cooling Capacity (kW) (nominal)             | 22.4             |
| Heating Capacity (kW) (UK)                  | 28               |
| Cooling Capacity (kW) (UK)                  | 19.9             |
| Heating Power Input (kW) (nominal)          | 6.52             |
| Cooling Power Input (kW) (nominal)          | 6.4              |
| Heating Power Input (kW) (UK)               | 11.02            |
| Cooling Power Input (kW) (UK)               | 4.99             |
| COP / EER (nominal)                         | 3.83 / 3.5       |
| SCOP / SEER                                 | -/3.5            |
| Max No. of Connectable Indoor Units         | 17               |
| Airflow (m³/min)                            | 225              |
| Sound Pressure Level (dBA)                  | 56               |
| Sound Power Level (dBA)                     | 73               |
| Weight (kg)                                 | 220              |
| Dimensions (mm) Width x Depth x Height      | 920 x 760 x 1710 |
| Electrical Supply                           | 380-415V, 50HZ   |
| Phase                                       | 3                |
| Starting Current (A)                        | 8                |
| Running Current (A) - Heating               | 10               |
| Running Current (A) - Cooling               | 9.8              |
| Fuse Rating (MCB sizes BS EN 60947-2) - (A) | 32               |
| Mains Cable No. Cores                       | 4 + EARTH        |
| Operating range (Outdoor temp WB) Heating   | -25 ~ 15         |