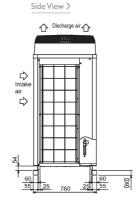

## **DIMENSIONS**

PUHY-HP200YHM-A

## **FEATURES**

| OUTDOOR                                     |                  |
|---------------------------------------------|------------------|
| Heating Capacity (kW) (nominal)             | 25               |
| Cooling Capacity (kW) (nominal)             | 22.4             |
| Heating Capacity (kW) (UK)                  | 28               |
| Cooling Capacity (kW) (UK)                  | 19.9             |
| Heating Power Input (kW) (nominal)          | 6.52             |
| Cooling Power Input (kW) (nominal)          | 6.4              |
| Heating Power Input (kW) (UK)               | 11.02            |
| Cooling Power Input (kW) (UK)               | 4.99             |
| COP / EER (nominal)                         | 3.83 / 3.5       |
| SCOP / SEER                                 | -/3.5            |
| Max No. of Connectable Indoor Units         | 17               |
| Airflow (m³/min)                            | 225              |
| Sound Pressure Level (dBA)                  | 56               |
| Sound Power Level (dBA)                     | 73               |
| Weight (kg)                                 | 220              |
| Dimensions (mm) Width x Depth x Height      | 920 x 760 x 1710 |
| Electrical Supply                           | 380-415V, 50HZ   |
| Phase                                       | 3                |
| Starting Current (A)                        | 8                |
| Running Current (A) - Heating               | 10               |
| Running Current (A) - Cooling               | 9.8              |
| Fuse Rating (MCB sizes BS EN 60947-2) - (A) | 32               |
| Mains Cable No. Cores                       | 4 + EARTH        |
| Operating range (Outdoor temp WB) Heating   | -25 ~ 15         |